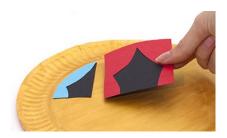

of black paper. Then use a pencil to draw around the middle window shape on a sheet of red paper. Use this as a guide to create the curtains, Then repeat with the side windows on blue paper.
- 3. Use double sided tape to stick the curtains onto the window shapes, and then stick the windows onto the paper plate.
- **4.** Take a sheet of silver glitter card and cut out two circles for the wheels. Use a black pen to draw the details onto the wheels, then stick them to the bottom of the paper plate.
- 5. Take another paper plate and paint the middle section with the gold paint. Once the paint is dry, cut out a decorative shape to add to the top of the coach. Stick it to the top of the plate at the back using double sided tape.
- **6.** Decorate the rest of the coach with self-adhesive gems.







## Colour Wheel Spinner Template