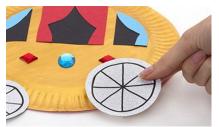

f black paper. Then use a pencil to draw around the middle window shape on a sheet of red paper. Use this as a guide to create the curtains, Then repeat with the side windows on blue paper.
- 3. Use double sided tape to stick the curtains onto the window shapes, and then stick the windows onto the paper plate.
- **4.** Take a sheet of silver glitter card and cut out two circles for the wheels. Use a black pen to draw the details onto the wheels, then stick them to the bottom of the paper plate.
- 5. Take another paper plate and paint the middle section with the gold paint. Once the paint is dry, cut out a decorative shape to add to the top of the coach. Stick it to the top of the plate at the back using double sided tape.
- **6.** Decorate the rest of the coach with self-adhesive gems.







## Colour Wheel Spinner Template