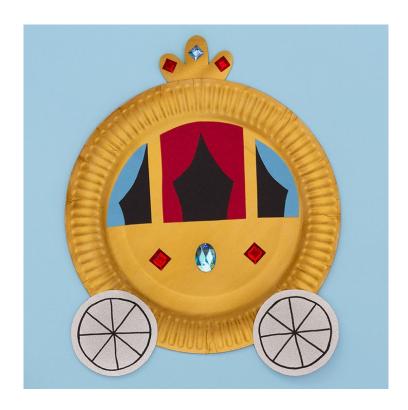

## Make your own Pumpkin Carriage

## Materials needed:

- Large Paper Plate
- Gold Paint (or colour of your choice)
- Scissors
- Double-sided tTpe
- Black Paper
- Coloured Paper
- Glitter Card
- Black Pen
- Gems
- 1. Take a large paper plate and turn it upside down so the bottom side is facing up, then cover it in a coat of gold paint. Leave to dry and add another coat if needed.
- 2. Cut out the window shapes from a sheet of black paper. Then use a pencil to draw around the middle window shape on a sheet of red paper. Use this as a guide to create the curtains, Then repeat with the side windows on blue paper.
- 3. Use double sided tape to stick the curtains onto the window shapes, and then stick the windows onto the paper plate.
- **4.** Take a sheet of silver glitter card and cut out two circles for the wheels. Use a black pen to draw the details onto the wheels, then stick them to the bottom of the paper plate.
- 5. Take another paper plate and paint the middle section with the gold paint. Once the paint is dry, cut out a decorative shape to add to the top of the coach. Stick it to the top of the plate at the back using double sided tape.
- **6.** Decorate the rest of the coach with self-adhesive gems.