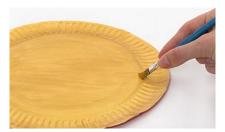

## Materials needed:

- Large Paper Plate
- Gold Paint (or colour of your choice)
- Scissors
- Double-sided tTpe
- Black Paper
- Coloured Paper
- Glitter Card
- Black Pen
- Gems
- 1. Take a large paper plate and turn it upside down so the bottom side is facing up, then cover it in a coat of gold paint. Leave to dry and add another coat if needed.
- 2. Cut out the window shapes from a sheet of black paper. Then use a pencil to draw around the middle window shape on a sheet of red paper. Use this as a guide to create the curtains, Then repeat with the side windows on blue paper.
- 3. Use double sided tape to stick the curtains onto the window shapes, and then stick the windows onto the paper plate.
- **4.** Take a sheet of silver glitter card and cut out two circles for the wheels. Use a black pen to draw the details onto the wheels, then stick them to the bottom of the paper plate.
- 5. Take another paper plate and paint the middle section with the gold paint. Once the paint is dry, cut out a decorative shape to add to the top of the coach. Stick it to the top of the plate at the back using double sided tape.
- **6.** Decorate the rest of the coach with self-adhesive gems.