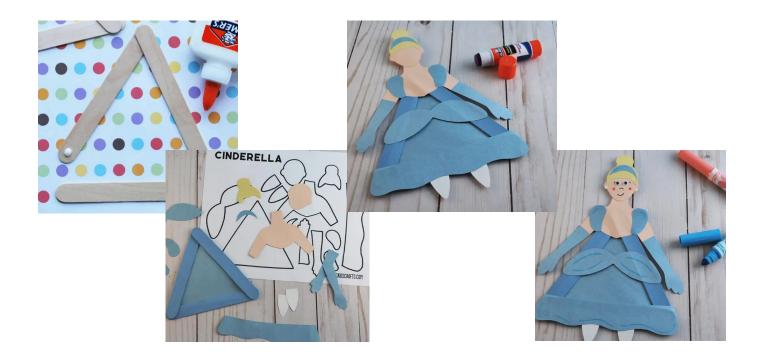

## Materials needed:

- 3 large lolly sticks
- Glue
- Light blue paint
- Coloured paper
- White paper
- Scissors
- 2 small googly eyes
- Coloured markers
- Cinderella Template
- Hole punch
- 1. Glue the lolly sticks to make a triangle. Leave to dry. Then paint light blue.
- 2. Using the template, trace each part onto coloured paper and cut out.
- 3. Now build your Cinderella craft glue each piece in place.
- 4. Add her googly eyes, nose and mouth.
- 5. Use the coloured markers to add details like rosy cheeks and ruffles on the dress.
- 6. Also add pearl earrings by using a hole punch on white paper.