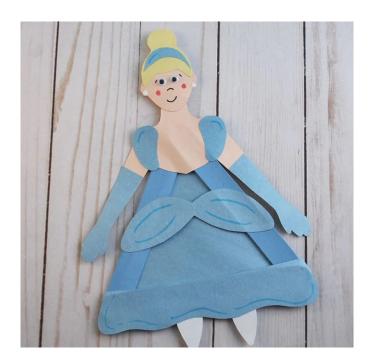

## Make your own lolly stick Cinderella

## Materials needed:

- 3 large lolly sticks
- Glue
- Light blue paint
- Coloured paper
- White paper
- Scissors
- 2 small googly eyes
- Coloured markers
- Cinderella Template
- Hole punch
- 1. Glue the lolly sticks to make a triangle. Leave to dry. Then paint light blue.
- 2. Using the template, trace each part onto coloured paper and cut out.
- 3. Now build your Cinderella craft glue each piece in place.
- 4. Add her googly eyes, nose and mouth.
- 5. Use the coloured markers to add details like rosy cheeks and ruffles on the dress.
- 6. Also add pearl earrings by using a hole punch on white paper.